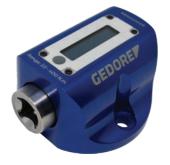

## April – June 2022

We want to bring to your attention a price correction to the GEDORE product **#GED-038160**.

The revised price is shown below.

We regret having to make corrections after going to print and apologize for the inconvenience.

| Item #     | Drive                                                      | Range                    |           |
|------------|------------------------------------------------------------|--------------------------|-----------|
| GED-038160 | 3/4" Female Square.<br>Supplied with 3/8" + 1/2" adapters. | 7-295 ft-lb<br>10-400 Nm | \$1558.06 |